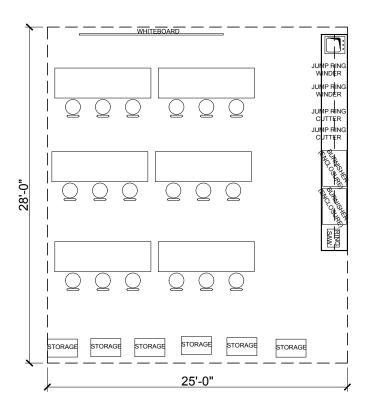

| FLOOR AREA REQUIRED:          | 340 SF |                              | SCALE: | 1/8" = 1'-0" |
|-------------------------------|--------|------------------------------|--------|--------------|
| FUNCTION:                     |        |                              |        |              |
| TYPICAL CRITICAL ADJACENCIES: |        | ELECTRICAL / COMMUNICATIONS: |        |              |
|                               |        |                              |        |              |

**MECHANICAL / PLUMBING:** 

OTHER REQUIREMENTS:

**TYPICAL EQUIPMENT REQUIREMENTS:** 

| FLOOR AREA REQUIRED:          | 378 SF |                              | SCALE: | 1/8" = 1'-0" |
|-------------------------------|--------|------------------------------|--------|--------------|
| FUNCTION:                     |        |                              |        |              |
| TYPICAL CRITICAL ADJACENCIES: |        | ELECTRICAL / COMMUNICATIONS: |        |              |