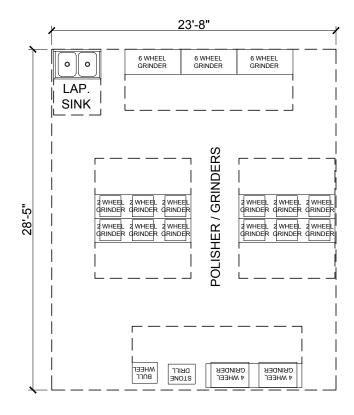

675 SF

**OTHER REQUIREMENTS:** 

| FUNCTION:                       |                              |
|---------------------------------|------------------------------|
| TYPICAL CRITICAL ADJACENCIES:   | ELECTRICAL / COMMUNICATIONS: |
| TYPICAL EQUIPMENT REQUIREMENTS: | MECHANICAL / PLUMBING:       |
|                                 | medinalione, i combino.      |