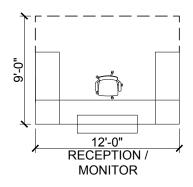

48 SF

| FLOOR AREA REQUIRED: | 143 SF | SCALE: | 1/8" = 1'-0" |
|----------------------|--------|--------|--------------|
| FUNCTION:            |        |        |              |

**ELECTRICAL / COMMUNICATIONS:** 