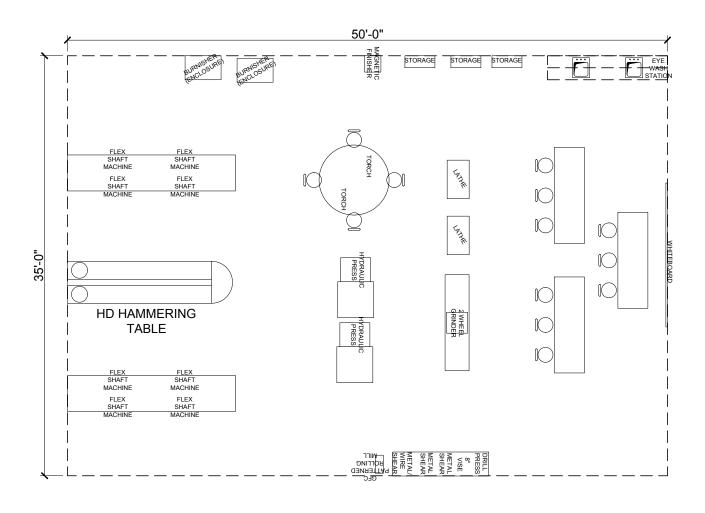

TYPICAL CRITICAL ADJACENCIES: ELECTRICAL / COMMUNICATIONS:

TYPICAL EQUIPMENT REQUIREMENTS: MECHANICAL / PLUMBING:

FLOOR AREA REQUIRED: 1750 SF SCALE: 1/8" = 1'-0"

**FUNCTION:** 

TYPICAL CRITICAL ADJACENCIES: ELECTRICAL / COMMUNICATIONS:

TYPICAL EQUIPMENT REQUIREMENTS: MECHANICAL / PLUMBING:

| FLOOR AREA REQUIRED: | 116 SF | SCALE: | 1/8" = 1'-0" |
|----------------------|--------|--------|--------------|
|                      |        |        |              |