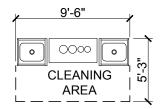

48 SF

| FLOOR AREA REQUIRED: | 143 SF | SCALE: | 1/8" = 1'-0" |
|----------------------|--------|--------|--------------|
| FUNCTION:            |        |        |              |

**ELECTRICAL / COMMUNICATIONS:** 