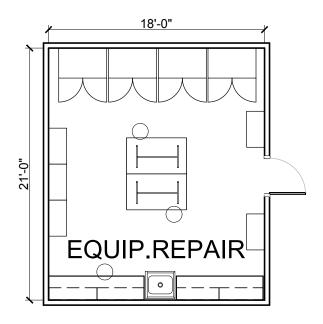

400 SF

| FLOOR AREA REQUIRED: | 260 SF | <b>SCALE:</b> 1/8" = 1'-0" |
|----------------------|--------|----------------------------|
|                      |        |                            |
| FUNCTION:            |        |                            |

TYPICAL CRITICAL ADJACENCIES: ELECTRICAL / COMMUNICATIONS:

TYPICAL EQUIPMENT REQUIREMENTS: MECHANICAL / PLUMBING:

FLOOR AREA REQUIRED: 1750 SF SCALE: 1/8" = 1'-0"

**FUNCTION:** 

TYPICAL CRITICAL ADJACENCIES: ELECTRICAL / COMMUNICATIONS: