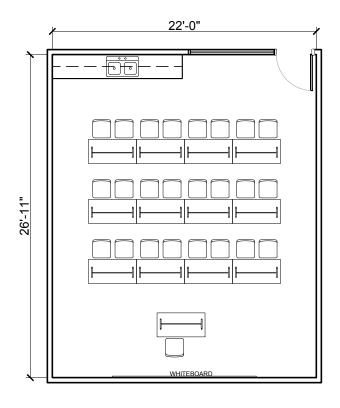

| FLOOR AREA REQUIRED: | 1375 SF | SCALE: | 1/8" = 1'-0" |
|----------------------|---------|--------|--------------|
|                      |         |        |              |

**FUNCTION:** 

TYPICAL CRITICAL ADJACENCIES: ELECTRICAL / COMMUNICATIONS: