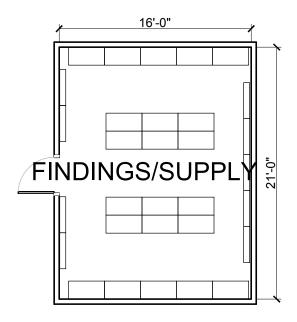

192 SF

| FLOOR AREA REQUIRED: | 800 SF | SCALE: | 1/8" = 1'-0" |
|----------------------|--------|--------|--------------|
|                      |        |        |              |

**FUNCTION:** 

TYPICAL CRITICAL ADJACENCIES: ELECTRICAL / COMMUNICATIONS: