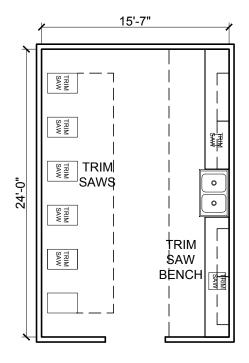

400 SF

| FLOOR AREA REQUIRED: | 260 SF | <b>SCALE:</b> 1/8" = 1'-0" |
|----------------------|--------|----------------------------|
|                      |        |                            |
| FUNCTION:            |        |                            |

TYPICAL CRITICAL ADJACENCIES: ELECTRICAL / COMMUNICATIONS:

TYPICAL EQUIPMENT REQUIREMENTS: MECHANICAL / PLUMBING:

FLOOR AREA REQUIRED: 1750 SF SCALE: 1/8" = 1'-0"

**FUNCTION:** 

TYPICAL CRITICAL ADJACENCIES: ELECTRICAL / COMMUNICATIONS: