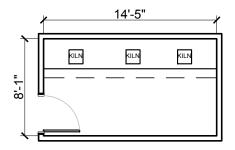

48 SF

| FLOOR AREA REQUIRED: | 143 SF | SCALE: | 1/8" = 1'-0" |
|----------------------|--------|--------|--------------|
| FUNCTION:            |        |        |              |

**ELECTRICAL / COMMUNICATIONS:** 