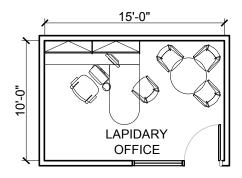

400 SF

| FLOOR AREA REQUIRED: | 260 SF | <b>SCALE:</b> 1/8" = 1'-0" |
|----------------------|--------|----------------------------|
|                      |        |                            |
| FUNCTION:            |        |                            |