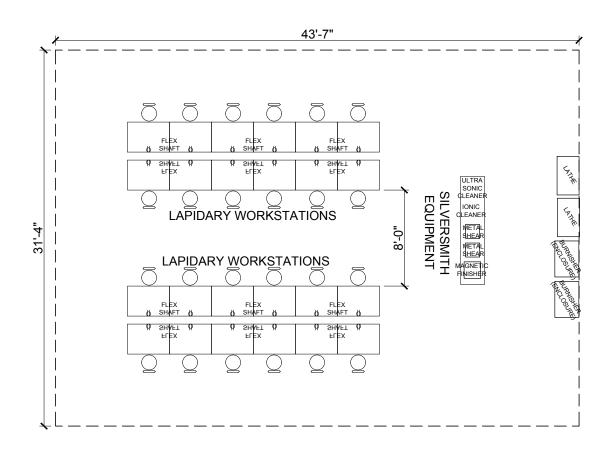

| FLOOR AREA REQUIRED: | 1375 SF | SCALE: | 1/8" = 1'-0" |
|----------------------|---------|--------|--------------|
|                      |         |        |              |

**FUNCTION:** 

TYPICAL CRITICAL ADJACENCIES: ELECTRICAL / COMMUNICATIONS: