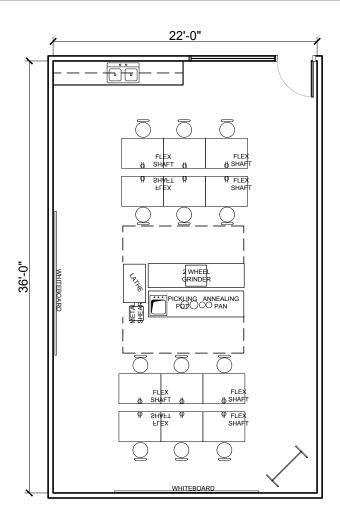

192 SF

| FLOOR AREA REQUIRED: | 800 SF | SCALE: | 1/8" = 1'-0" |
|----------------------|--------|--------|--------------|
|                      |        |        |              |

**FUNCTION:** 

TYPICAL CRITICAL ADJACENCIES: ELECTRICAL / COMMUNICATIONS:

TYPICAL EQUIPMENT REQUIREMENTS: MECHANICAL / PLUMBING:

| FUNCTION:                     |                              |
|-------------------------------|------------------------------|
| TYPICAL CRITICAL ADJACENCIES: | ELECTRICAL / COMMUNICATIONS: |