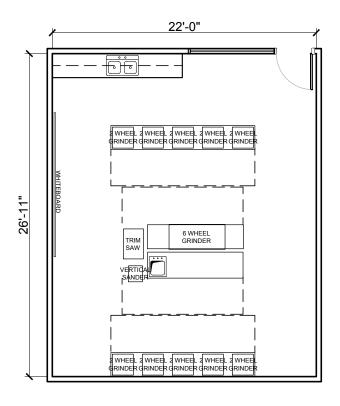

| FLOOR AREA REQUIRED:          | 340 SF |                              | SCALE: | 1/8" = 1'-0" |
|-------------------------------|--------|------------------------------|--------|--------------|
| FUNCTION:                     |        |                              |        |              |
| TYPICAL CRITICAL ADJACENCIES: |        | ELECTRICAL / COMMUNICATIONS: |        |              |
|                               |        |                              |        |              |

**MECHANICAL / PLUMBING:** 

OTHER REQUIREMENTS:

**TYPICAL EQUIPMENT REQUIREMENTS:** 

| FLOOR AREA REQUIRED:          | 378 SF |                              | SCALE: | 1/8" = 1'-0" |
|-------------------------------|--------|------------------------------|--------|--------------|
| FUNCTION:                     |        |                              |        |              |
| TYPICAL CRITICAL ADJACENCIES: |        | ELECTRICAL / COMMUNICATIONS: |        |              |