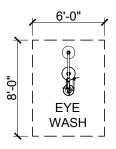

ED:            | 48 SF |                              | SCALE: | 1/8" = 1'-0" |
|---------------------------------|-------|------------------------------|--------|--------------|
| FUNCTION:                       |       |                              |        |              |
| TYPICAL CRITICAL ADJACENCIES:   |       | ELECTRICAL / COMMUNICATIONS: |        |              |
|                                 |       |                              |        |              |
| TYPICAL EQUIPMENT REQUIREMENTS: |       | MECHANICAL / PLUMBING:       |        |              |
|                                 |       |                              |        |              |
|                                 |       |                              |        |              |

**OTHER REQUIREMENTS:** 



| FUNCTION:                       |                              |
|---------------------------------|------------------------------|
| TYPICAL CRITICAL ADJACENCIES:   | ELECTRICAL / COMMUNICATIONS: |
| TYPICAL EQUIPMENT REQUIREMENTS: | MECHANICAL / PLUMBING:       |
|                                 |                              |

48 SF



| FLOOR AREA REQUIRED: | 143 SF | SCALE: | 1/8" = 1'-0" |
|----------------------|--------|--------|--------------|
| FUNCTION:            |        |        |              |

**ELECTRICAL / COMMUNICATIONS:** 

TYPICAL EQUIPMENT REQUIREMENTS: MECHANICAL / PLUMBING:

**OTHER REQUIREMENTS:** 

**TYPICAL CRITICAL ADJACENCIES:** 



| FUNCTION:                     |                              |
|-------------------------------|-------------------------