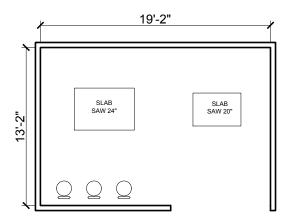

48 SF

| FLOOR AREA REQUIRED: | 143 SF | SCALE: | 1/8" = 1'-0" |
|----------------------|--------|--------|--------------|
| FUNCTION:            |        |        |              |

**ELECTRICAL / COMMUNICATIONS:** 