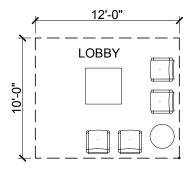

48 SF

| FLOOR AREA REQUIRED: | 143 SF | SCALE: | 1/8" = 1'-0" |
|----------------------|--------|--------|--------------|
| FUNCTION:            |        |        |              |

**ELECTRICAL / COMMUNICATIONS:** 