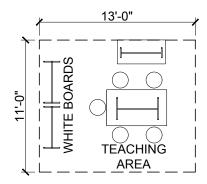

IONS: |        |              |
|                                 |       |                              |        |              |
| TYPICAL EQUIPMENT REQUIREMENTS: |       | MECHANICAL / PLUMBING:       |        |              |
|                                 |       |                              |        |              |
|                                 |       |                              |        |              |

**OTHER REQUIREMENTS:** 



| FUNCTION:                       |                              |
|---------------------------------|------------------------------|
| TYPICAL CRITICAL ADJACENCIES:   | ELECTRICAL / COMMUNICATIONS: |
| TYPICAL EQUIPMENT REQUIREMENTS: | MECHANICAL / PLUMBING:       |
|                                 |                              |

48 SF



| FLOOR AREA REQUIRED: | 143 SF | SCALE: | 1/8" = 1'-0" |
|----------------------|--------|--------|--------------|
| FUNCTION:            |        |        |              |

**ELECTRICAL / COMMUNICATIONS:** 

TYPICAL EQUIPMENT REQUIREMENTS: MECHANICAL / PLUMBING:

**OTHER REQUIREMENTS:** 

**TYPICAL CRITICAL ADJACENCIES:** 



| FUNCTION:                     |                              |
|-------------------------------|------------------------------|
| TYPICAL CRITICAL ADJACENCIES: | ELECTRICAL / COMMUNICATIONS: |
|                               |                              |

MECHANICAL / PLUMBING:

120 SF

**OTHER REQUIREMENTS:** 

**TYPICAL EQUIPMENT REQUIREMENTS:** 

FLOOR AREA REQUIRED:

**OTHER REQUIREMENTS:** 



| FUNCTION:                       |