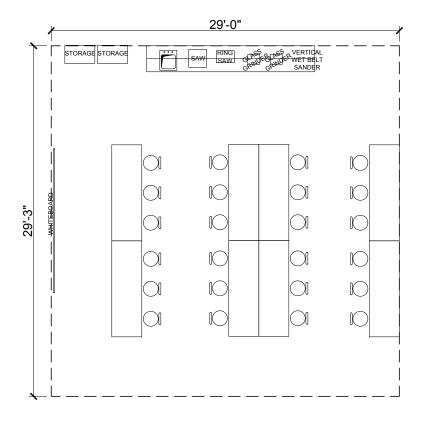

400 SF

| FLOOR AREA REQUIRED: | 260 SF | <b>SCALE:</b> 1/8" = 1'-0" |
|----------------------|--------|----------------------------|
|                      |        |                            |
| FUNCTION:            |        |                            |