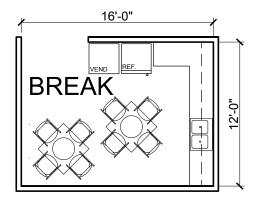

48 SF

| FLOOR AREA REQUIRED: | 143 SF | SCALE: | 1/8" = 1'-0" |
|----------------------|--------|--------|--------------|
| FUNCTION:            |        |        |              |

**ELECTRICAL / COMMUNICATIONS:** 

TYPICAL EQUIPMENT REQUIREMENTS: MECHANICAL / PLUMBING:

**OTHER REQUIREMENTS:** 

**TYPICAL CRITICAL ADJACENCIES:** 

| FUNCTION:                     |                              |
|-------------------------------|------------------------------|
| TYPICAL CRITICAL ADJACENCIES: | ELECTRICAL / COMMUNICATIONS: |
|                               |                              |